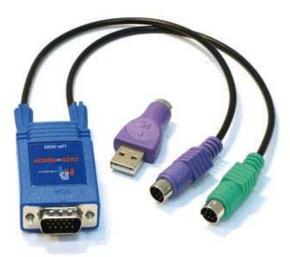

## Atlas Top Net Co., Ltd.

Product specifications

| Model                    |                       | UP-300                                                                                                         |
|--------------------------|-----------------------|----------------------------------------------------------------------------------------------------------------|
| Models                   |                       | Interface converter module                                                                                     |
| KVM port interface       | Screen/keyboard/mouse | RJ-45                                                                                                          |
| Computer port interfaces | Screen                | HDB-15 ( Male )                                                                                                |
|                          | Keyboard              | 6 pin mini-DIN ( Male )  X Through PS/2 transfer USB adapter, keyboard, mouse, signals can be converted to USB |
|                          | Mouse                 | 6 pin mini-DIN ( Male )                                                                                        |
| LED lights               |                       | Green light: CAT5 cable connected state; yellow light: computer power status                                   |
| The power supply         |                       | Through the computer's PS/2 port power supply                                                                  |
| Material                 |                       | Plastic shell ( blue )                                                                                         |
| Weight                   |                       | 120g                                                                                                           |