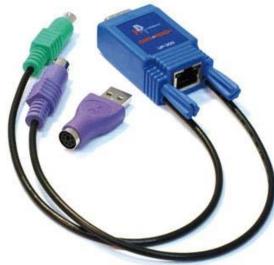

## Atlas Top Net Co., Ltd.

Product specifications

| Model                    |                       | UP-300                                                                                                         |
|--------------------------|-----------------------|----------------------------------------------------------------------------------------------------------------|
| Models                   |                       | Interface converter module                                                                                     |
| KVM port interface       | Screen/keyboard/mouse | RJ-45                                                                                                          |
| Computer port interfaces | Screen                | HDB-15 ( Male )                                                                                                |
|                          | Keyboard              | 6 pin mini-DIN ( Male )  X Through PS/2 transfer USB adapter, keyboard, mouse, signals can be converted to USB |
|                          | Mouse                 | 6 pin mini-DIN ( Male )                                                                                        |
| LED lights               |                       | Green light: CAT5 cable connected state; yellow light: computer power status                                   |
| The power supply         |                       | Through the computer's PS/2 port power supply                                                                  |
| Material                 |                       | Plastic shell ( blue )                                                                                         |
| Weight                   |                       | 120g                                                                                                           |